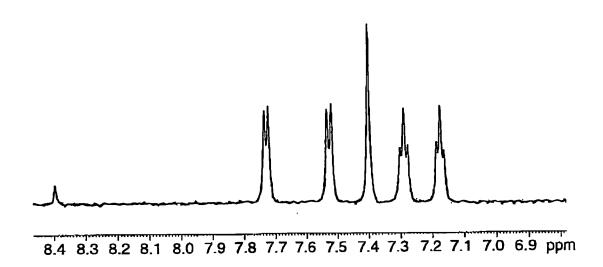

Filed: November 19, 2001

Sheet 14 of 17

8.4 8.3 8.2 8.1 8.0 7.9 7.8 7.7 7.6 7.5 7.4 7.3 7.2 7.1 7.0 6.9 ppm

Fig. 14A

8.4 8.3 8.2 8.1 8.0 7.9 7.8 7.7 7.6 7.5 7.4 7.3 7.2 7.1 7.0 6.9 ppm

Fig. 14B

Title: METHODS FOR CREATING